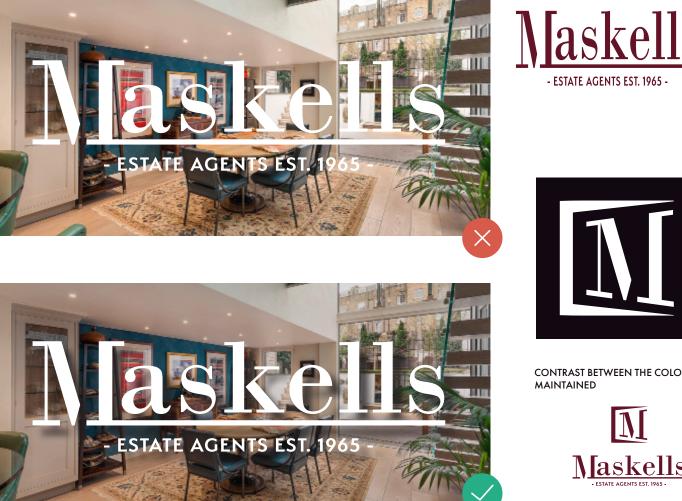

#### **USE OF LOGO**

GENERAL GUIDE OF HOW THE LOGO SHOULD AND SHOULD BE USED. IN ALL CASES THOUGHT SHOULD BE GIVEN TO HOW THE LOGO IS POSITIONED AND DISPLAYED TO MAKE SURE IT IS NOT DISTORTED, DISCOLOURED OR OTHERWISE DEVALUED.

IN CASES WHERE THE LOGO IS OVERLAID OVER IMAGES A DROP SHADOW AND A COLOURWASH SHOULD BE USED TO MAKE SURE THE LOGO REMAINS FULLY LEGIBLE

Naskells - Estate agents est. 1965 -(X)

CONTRAST BETWEEN THE COLOUR OF THE LOGO AND THE BACKGROUND MUST ALWAYS BE MAINTAINED

IN CASES WHERE THE LOGO SIZE IS LIMITED TO 3CM OR LESS OR 100PX OR LESS, THE LOGO MARK SHOULD BE USED ALONE, WITHOUT THE LOGOTYPE, AS IT WILL BECOME ILLEGIBLE