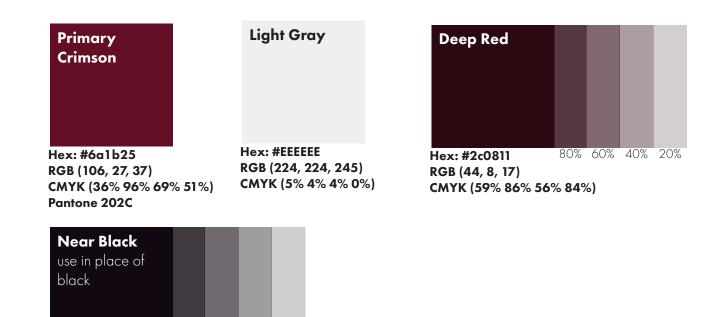

#### **COLOUR PALETTE**

THE COLOUR PALETTE CONSISTS OF A PRIMARY CRIMSON SHADE, SUPPORTED PRIMARILY WITH WHITES AND GREYS, AND A GOLDEN SUPPORTING COLOUR, USED FOR DIGITAL APPLICATION ONLY. THIS BUILDS UPON THE RICH AND REGAL TONE THE COLOUR PALETTE IS AIMING TO CONVEY

Hex: #110811 80% 60% 40% 20% RGB (17, 8, 17) CMYK (84% 82% 57% 88%)

#### Highlight tone - use for web only

Golden

Hex: #e5a94a